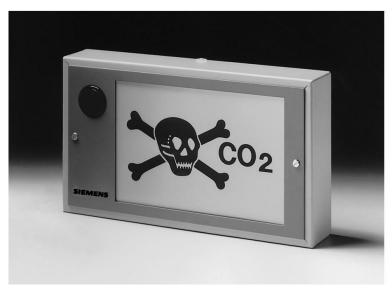

## LTE24B Illuminated warning panel

For extinguishing systems

- For explicit signaling of
  - an extinguishing alarm
  - release of an extinguishing agent
- Large illuminated panel and buzzer alternating light and sound

The illuminated warning panel is used in fixed FM200  $\circledast$  or CO<sub>2</sub> extinguishing systems. It signals the release or imminent release of an extinguishing agent. The illuminated warning panel is actuated automatically by the central extinguishing unit. Personnel thus receive clear warning not to enter the danger area.

Warning is given by a buzzer and a transparent foil illuminated by a fluorescent lamp. Lamp and buzzer are alternately switched on and off in a 1:1 ratio. One of the transparent foils supplied can be used with either "GAS/GAZ" or " $CO_2$ " as legend. The electrical connections, the fluorescent lamp and a fuse are readily accessible when the cover is removed. The connection cable can be led into the sheet steel housing through the rear panel or from above.