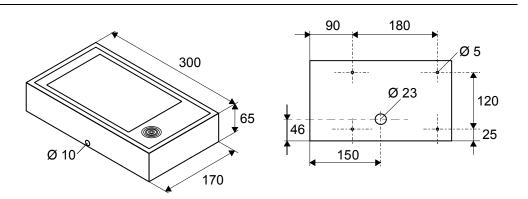

#### **Technical data**

| Operating voltage                         | 18 33 V                  |  |
|-------------------------------------------|--------------------------|--|
| Max. current consumption                  | 300 mA                   |  |
| Fluorescent lamp                          | 6 W / 7 W                |  |
| Luminous power                            | 150 lm                   |  |
| Flashing frequency                        | ≈1 Hz                    |  |
| Sound intensity of buzzer at 1 m distance | 80 dB                    |  |
| Audio frequency                           | 2500 Hz                  |  |
| Ambient temperature                       | -10 +50 °C               |  |
| Housing                                   |                          |  |
| <ul> <li>Protection category</li> </ul>   | IP 30                    |  |
| – Color                                   | light grey, ~Pantone 422 |  |
| – Cover                                   | dark grey, ~Pantone 424  |  |

### **Details for ordering**

| Туре   | Part no        | Designation               | Weight   |
|--------|----------------|---------------------------|----------|
| LTE24B | BPZ:4533980001 | Illuminated warning panel | 1.581 kg |