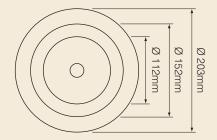

## Specification

| Voltage      | 20 - 28Vdc                                |                               |
|--------------|-------------------------------------------|-------------------------------|
| Current      | 112mm (4")<br>152mm (6")<br>203mm (8")    | 18mA<br>25mA<br>28mA          |
| Sound Output | 112mm (4")<br>152mm (6")<br>203mm (8")    | 84dB(A)<br>95dB(A)<br>97dB(A) |
| Monitoring   | Reverse polarity                          |                               |
| Temperature  | - 10°C to + 55°C                          |                               |
| Protection   | IP21C                                     |                               |
| Construction | Gong -Steel, Base - Polycarbonate         |                               |
| Weight       | 0.45Kg                                    |                               |
| Colours      | Gong - Red, grey or black<br>Base - Black |                               |

- 3 GONG SIZES
- HIGH SOUND OUTPUT
- LOW CURRENT CONSUMPTION
- SIMPLE INSTALLATION
- MULTIFIXING BASEPLATE