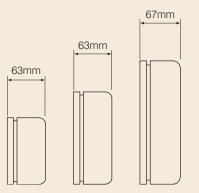

## Specification

| Voltage      | 20 - 28Vdc                                |                               |
|--------------|-------------------------------------------|-------------------------------|
| Current      | 112mm (4")<br>152mm (6")<br>203mm (8")    | 18mA<br>25mA<br>28mA          |
| Sound Output | 112mm (4")<br>152mm (6")<br>203mm (8")    | 84dB(A)<br>95dB(A)<br>97dB(A) |
| Monitoring   | Reverse polarity                          |                               |
| Temperature  | - 10°C to + 55°C                          |                               |
| Protection   | IP21C                                     |                               |
| Construction | Gong -Steel, Base - Polycarbonate         |                               |
| Weight       | 0.45Kg                                    |                               |
| Colours      | Gong - Red, grey or black<br>Base - Black |                               |

- 3 GONG SIZES
- HIGH SOUND OUTPUT
- LOW CURRENT CONSUMPTION
- SIMPLE INSTALLATION
- MULTIFIXING BASEPLATE