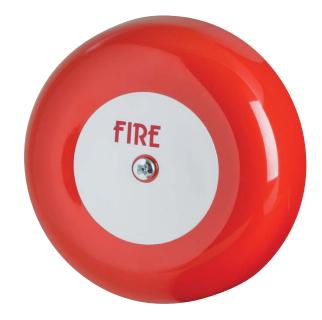

## CF Bell 24 Volt

## MOTORISED

Bells still remain a popular choice for many applications such as schools where they can sometimes be used as a signal for non fire purposes such as class change. All CF bells incorporate highly efficient rotary centrifugal movements combining high sound output with low current consumption.